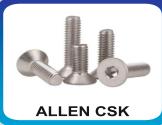

## Other Products

| <b>Machine Screw</b> | CSK, CZ, Round Head, Pan Philips, CSK Philips, Washer head pan PH |
|----------------------|-------------------------------------------------------------------|
| GRADE                | 202, 304, 316, 8.8, 10.9, 12.9, B 7 / 2H                          |