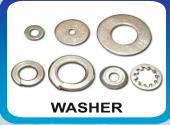

# M. S. Washers

| w. S. wasner  | 0, 0, 10, 12, 10, 20, 24                  |
|---------------|-------------------------------------------|
| Police Washer | 1.5 mm thickness available. 6 mm to 16 mm |
| Spring Washer | Flat. Square. 6 mm to 20 mm               |