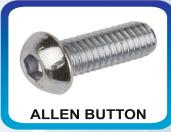

## Other Products

| <b>Machine Screw</b> | CSK, CZ, Round Head, Pan Philips, CSK Philips, Washer head pan PH |
|----------------------|-------------------------------------------------------------------|
| GRADE                | 202, 304, 316, 8.8, 10.9, 12.9, B 7 / 2H                          |