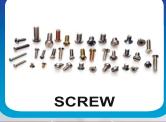

## Other Products

| <b>Machine Screw</b> | CSK, CZ, Round Head, Pan Philips, CSK Philips, Washer head pan PH |
|----------------------|-------------------------------------------------------------------|
| GRADE                | 202, 304, 316, 8.8, 10.9, 12.9, B 7 / 2H                          |