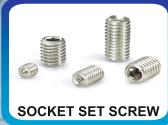

## Other Products

| <b>Machine Screw</b> | CSK, CZ, Round Head, Pan Philips, CSK Philips, Washer head pan PH |
|----------------------|-------------------------------------------------------------------|
| GRADE                | 202, 304, 316, 8.8, 10.9, 12.9, B 7 / 2H                          |